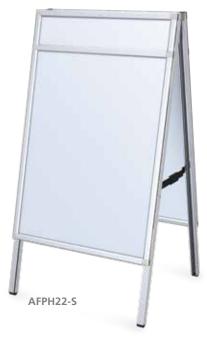

## Double Sided

| Standard |                  | with Headers |
|----------|------------------|--------------|
| AFP22-S  | 22" x 28" Silver | AFPH22-S     |
| AFP22-B  | 22″ x 28″ Black  | AFPH22-B     |
| AFP24-S  | 24" x 36" Silver | AFPH24-S     |
| AFP24-B  | 24" x 36" Black  | AFPH24-B     |

-S Satin Silver or -B Matte Black\* \*Black units are more costly than the silver

Header graphic size: 22" x 8" or 24" x 8"

Clear or Matte lenses. Sold in pairs.

| CPL7 Clear | CPM7 Matte | 22″ x 28″ |
|------------|------------|-----------|
| CPL8 Clear | CPM8 Matte | 24" x 36" |