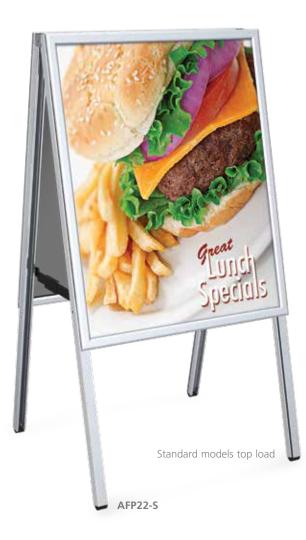

## Perfex A Frames<sup>™</sup>

## Perfex A Frames™

- Perfex aluminum curvilinear frames
- Aluminum extruded legs
- Ruggedly built designed to last
- Heavy duty support stays
- Non-skid rubber bumpers
- 44-1/2" Closed, 43" Open

Cool Curvilinear Shape. Accepts 3/16" substrates with room for protective clear lenses.

## Double Sided

| Standard |                  | with Headers |
|----------|------------------|--------------|
| AFP22-S  | 22" x 28" Silver | AFPH22-S     |
| AFP22-B  | 22″ x 28″ Black  | AFPH22-B     |
| AFP24-S  | 24" x 36" Silver | AFPH24-S     |
| AFP24-B  | 24" x 36" Black  | AFPH24-B     |