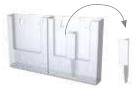

### Crystal Clear Plastic

Pamphlet Holders are 4" wide x 1-1/2" deep Catalog Holders are 9" wide x 1-1/2" deep and include pocket dividers for pamphlet use.

Catalog Holders include a removable divider.

\_\_\_\_\_\_

For Media up to 1/4"

Catalog Holders include a removable divider dart.

Units attach to signholders by simply clipping onto crossbar.