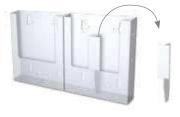

### Clip on Collateral Holders

### Crystal Clear Plastic

Pamphlet Holders are 4" wide x 1-1/2" deep Catalog Holders are 9" wide x 1-1/2" deep and include pocket dividers for pamphlet use.

Catalog Holders include a removable divider.

\_\_\_\_\_\_

For Media up to 1/4"

Catalog Holders include a removable divider dart.

Units attach to signholders by simply clipping onto crossbar.