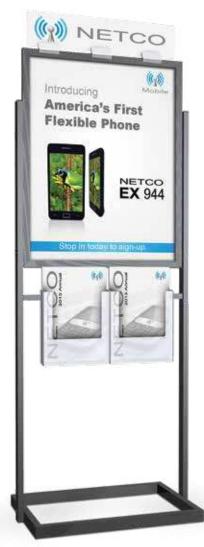

### Collateral SignHolders

- Terrific quality, all metal LF3 22" x 28" SignHolder
- Crystal clear plastic compartments
- Pamphlet Holders are 4" wide x 1-1/2" deep
- Catalog Holders are 9" wide x 1-1/2" deep, include pocket dividers for pamphlet use.

### Units are 63" high

One side units are 13 lbs. Two sided units are 15 lbs.

**LF3LT3** 2 Catalog Holders on 1 side. **LF3LT4** 4 Catalog Holders, 2 each side.

-S Satin Silver -B Matte Black

LF3LT1-S