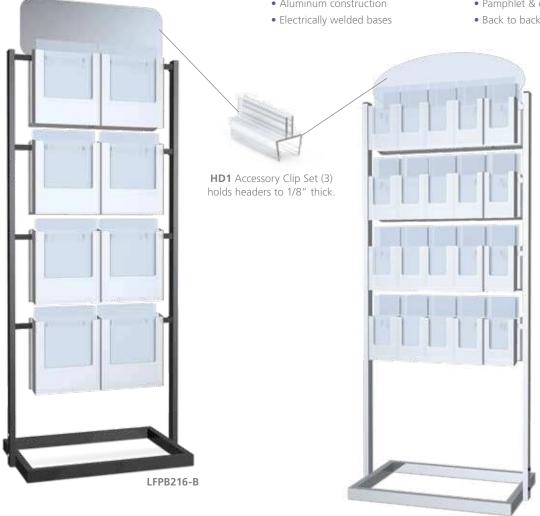

### Information Centers

**LF3LT3-B** with **HD1** Clip Set (3) grips up to 1/8". Header not included.

### Units are 63" high

One side units are 13 lbs. Two sided units are 15 lbs.

**LF3LT3** 2 Catalog Holders on 1 side. **LF3LT4** 4 Catalog Holders, 2 each side.

-S Satin Silver -B Matte Black

LF3LT1-S

### Info Centers

• Aluminum construction

- Clear plastic holders
- Pamphlet & catalog sizes
- Back to back displays

Room for 40 Pamphlets LFPB140 LFPB216 16 catalogs or 32 pamphlets

-S Satin Silver -B Matte Black