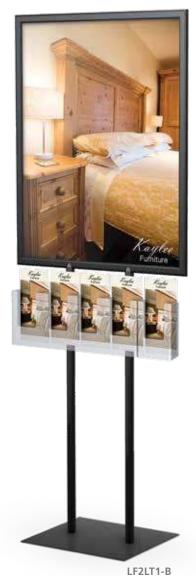

### Information Centers

**LF3LT3-B** with **HD1** Clip Set (3) grips up to 1/8". Header not included.

### Units are 63" high

One side units are 13 lbs. Two sided units are 15 lbs.

**LF3LT3** 2 Catalog Holders on 1 side. **LF3LT4** 4 Catalog Holders, 2 each side.

-S Satin Silver -B Matte Black

LF3LT1-S