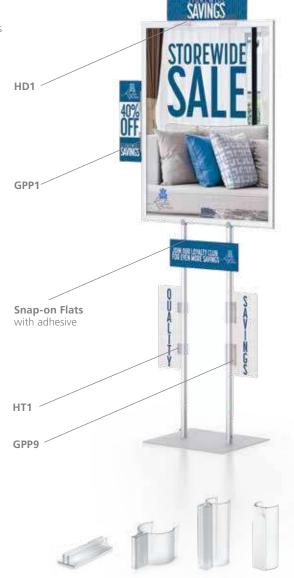

with HD1

- Top slot for easy insertion
- Fits two 22" x 28" graphics
- Sleek frame design
- Ultra easy assembly
- Handsome satin finishes

**LF2LT2** Signholder with 10 Pamphlet Holders, 5 each side.

**LF2LT3** Signholder with 2 Catalog Holders on 1 side.