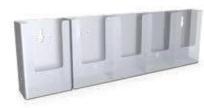

with HD1

- Top slot for easy insertion
- Fits two 22" x 28" graphics
- Sleek frame design
- Ultra easy assembly
- Handsome satin finishes

**LF2LT2** Signholder with 10 Pamphlet Holders, 5 each side.

**LF2LT3** Signholder with 2 Catalog Holders on 1 side.

**LF2LT4** Signholder with 4 Catalog Holders, 2 each side.

-S Satin Silver -B Matte Black