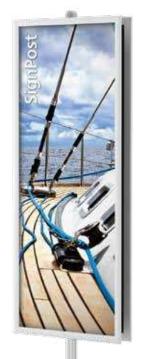

## SignPost SignFrame Kits™

## Complete Kit includes Frame, Upright and Base

- Perfex Drop-In or Easy-Open SnapFrame
- Frame height can be easily adjusted
- Weighted square steel bases

- 72" high aluminum alloy upright
- Center or offset hanging
- Satin silver or matte black finish

Perfex Drop-In Y1PD4CH-S SnapFrame Y1SN4CH-S

Perfex Drop-In Y2PD2CH-S w (2) **YLTC1** Lit. Holders (pg. 33).

SnapFrame Y2SN2CH-S w (2) **YLTC1** Lit. Holders (pg. 33).

Perfex Drop-In Y2PD2CH-S SnapFrame Y2SN2CH-S