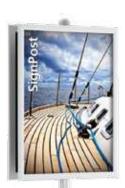

## SignPost SignFrame Kits™

## Complete Kit includes Frame, Upright and Base

- Perfex Drop-In or Easy-Open SnapFrame
- Frame height can be easily adjusted
- Weighted square steel bases

- 72" high aluminum alloy upright
- Center or offset hanging
- Satin silver or matte black finish

Perfex Drop-In Y1PD4CH-S SnapFrame Y1SN4CH-S

Perfex Drop-In Y2PD2CH-S w (2) **YLTC1** Lit. Holders (pg. 33).

SnapFrame Y2SN2CH-S w (2) **YLTC1** Lit. Holders (pg. 33).

Perfex Drop-In Y2PD2CH-S SnapFrame Y2SN2CH-S

Perfex Drop-In Y1PD2CH-S SnapFrame

Y1SN2CH-S

| # | Of Frances |       |       |  |  |  |
|---|------------|-------|-------|--|--|--|
|   | Y1         | One F | rame  |  |  |  |
|   | Y2         | Two F | rames |  |  |  |