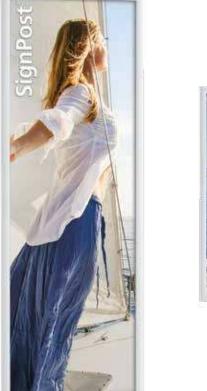

## SignPost SignFrame Kits™

## Complete Kit includes Frame, Upright and Base

- Perfex Drop-In or Easy-Open SnapFrame
- Frame height can be easily adjusted
- Weighted square steel bases

- 72" high aluminum alloy upright
- Center or offset hanging
- Satin silver or matte black finish