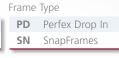

Perfex Drop-In Y1PD2CH-S SnapFrame

Y1SN2CH-S

| # | Of Frances |       |       |  |  |  |
|---|------------|-------|-------|--|--|--|
|   | Y1         | One F | rame  |  |  |  |
|   | Y2         | Two F | rames |  |  |  |