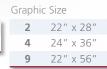

Perfex Drop-In Y1PD4CH-S SnapFrame Y1SN4CH-S

Perfex Drop-In Y2PD2CH-S w (2) **YLTC1** Lit. Holders (pg. 33).

SnapFrame Y2SN2CH-S w (2) **YLTC1** Lit. Holders (pg. 33).

Perfex Drop-In Y2PD2CH-S SnapFrame Y2SN2CH-S

Perfex Drop-In Y1PD2CH-S SnapFrame

Y1SN2CH-S

| # | Of Frances |       |       |  |  |  |
|---|------------|-------|-------|--|--|--|
|   | Y1         | One F | rame  |  |  |  |
|   | Y2         | Two F | rames |  |  |  |