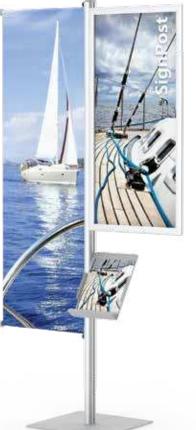

Perfex Drop-In Y1PD4CH-S SnapFrame Y1SN4CH-S

Perfex Drop-In Y2PD2CH-S w (2) **YLTC1** Lit. Holders (pg. 33).

SnapFrame Y2SN2CH-S w (2) **YLTC1** Lit. Holders (pg. 33).

Perfex Drop-In Y2PD2CH-S SnapFrame Y2SN2CH-S

Perfex Drop-In Frame

> For Media up to 3/16"

For Media up to 1/32"  $\wedge$ 

> Spring loaded sides for easy insertion

Perfex Drop-In Y2PD9CH-S SnapFrame

Y2SN9CH-S

Y2PD2CH-S w (2) **YPX5C** SnapFrame Y2SN2CH-S w (2) **YEO7** 

Perfex Drop-In

Y1PD4OF-S with CRGR2 Graphic Rods (pg. 33). and CRLSRM Lit. Holder (pg. 33).

Matte overlay lens included with SnapFrames