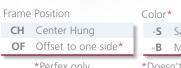

# of Eramor

| Frame Position |    | Color*                |   |    |              |
|----------------|----|-----------------------|---|----|--------------|
|                | СН | Center Hung           | 1 | -S | Satin Silver |
| L              | OF | Offset to one side*   | Ŀ | В  | Matte Black  |
| *Perfex only   |    | *Doesn't affect price |   |    |              |