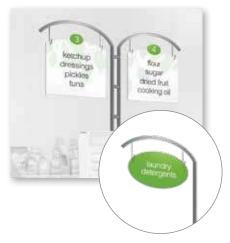

#### Double Post Stands Made to Order

Other types of Aisle Markers that match our existing tooling and in house inventory.

Tubular Aisle Markers

SignBack Aisle Markers

Wireform Aisle Markers

Scroll Aisle Markers