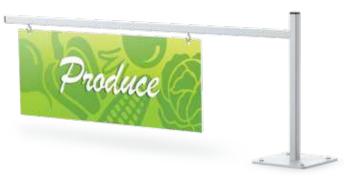

AM102 Straight 24" arm, 3" upright, 4" long "U" base, 2-1/2" I.D., 4 top mounting holes.

**AM103** Double 24" arms, 9" upright, 4' high "U" base, 2-1/2" I.D., 8 mounting holes.

**AM105** Curved 24" arm, 5-1/2" high step upright. 6" square mount.