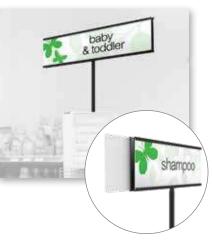

#### Double Post Stands Made to Order

Other types of Aisle Markers that match our existing tooling and in house inventory.

Tubular Aisle Markers

SignBack Aisle Markers

Wireform Aisle Markers

Scroll Aisle Markers