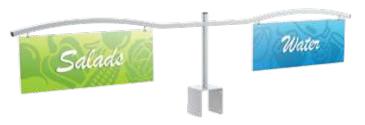

AM102 Straight 24" arm, 3" upright, 4" long "U" base, 2-1/2" I.D., 4 top mounting holes.

**AM103** Double 24" arms, 9" upright, 4' high "U" base, 2-1/2" I.D., 8 mounting holes.

**AM105** Curved 24" arm, 5-1/2" high step upright. 6" square mount.