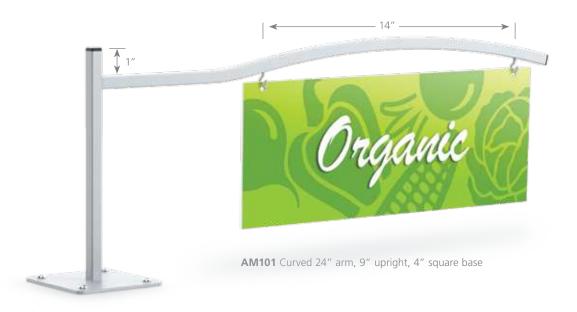

### Custom Requests Encouraged!

AM104 Straight 24" arm, 9" upright, 4" square base