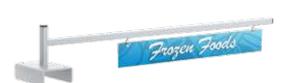

AM102 Straight 24" arm, 3" upright, 4" long "U" base, 2-1/2" I.D., 4 top mounting holes.

**AM103** Double 24" arms, 9" upright, 4' high "U" base, 2-1/2" I.D., 8 mounting holes.

**AM105** Curved 24" arm, 5-1/2" high step upright. 6" square mount.