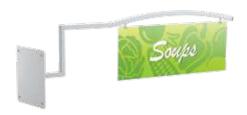

AM102 Straight 24" arm, 3" upright, 4" long "U" base, 2-1/2" I.D., 4 top mounting holes.

**AM103** Double 24" arms, 9" upright, 4' high "U" base, 2-1/2" I.D., 8 mounting holes.

**AM105** Curved 24" arm, 5-1/2" high step upright. 6" square mount.