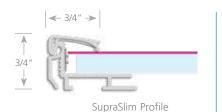

# SupraSlim LED SnapFrame Light Boxes™

- Modern, clean design
- Front loading snap frame
- Accepts Duratrans graphics
- Aluminum alloy construction
- Precision miters
- Units are only 3/4" deep
- Front leaves only 3/4" wide
- Satin, matte finishes
- Clear lens included
- Hang vertically or horizontally
- Wall mount hardware included

# Tool Free!

Mitered Corners

French Cleats for hanging included

Snap leaves only 3/4" wide

Front load

Precision

LED lit perimeter acrylic panel

miters

convenience

Unit only . 3/4" deep