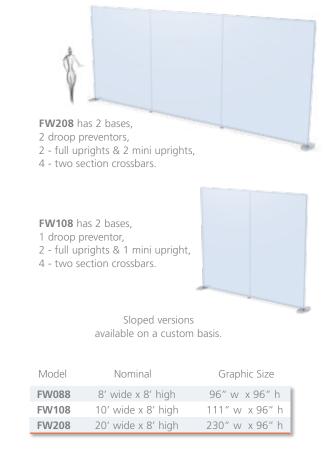

Marquise shaped steel bases are 18" long x 8-3/4" wide in the center. Lightweight, Strong and Portable

TOOL - FREE ASSEMBLY

**FW088** has 2 bases and 2 - two section uprights & crossbars.

Dye sublimation printed graphics available on a "Wrinkle Free" stretch fabric. Please contact our sales department for pricing.

Adjustable Drop preventor included on **FW108** & **FW208** for leveling crossbars.

Fabric Displays are Impactful!

Swage & spring button, tool-free coded assembly.

**SNB-1** Duffle style bag 33" x 12" x 13". Inexpensive and perfect for carrying unit, and keeping all the components together.

FW088