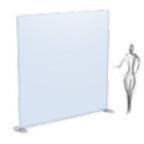

## Straight Flat Walls

PILLOWCASE MOUNTING

## Straight FlatWalls

- Durable construction
- Strong, yet lightweight
- Aluminum satin silver finish
- Slightly radiused corners
- Quick easy assembly
- Sectional crossbars uprights
- Heavy steel bases
- 1-1/4" diameter tubing